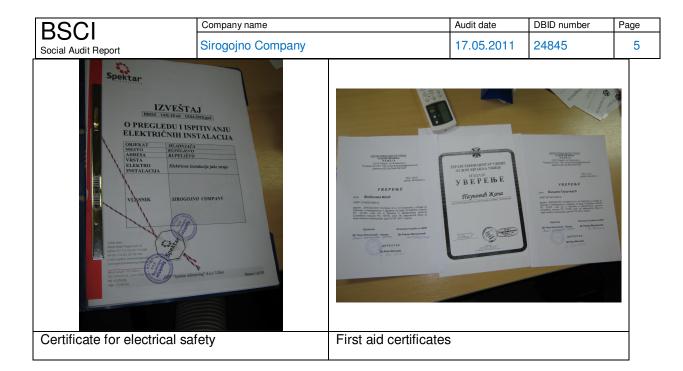

| BSCI                | Company name       | Audit date | DBID number | Page |
|---------------------|--------------------|------------|-------------|------|
|                     | Circardina Company | 17 OF 0011 | 04045       | 4    |
| Social Audit Report | Sirogojno Company  | 17.05.2011 | 24845       | 1    |